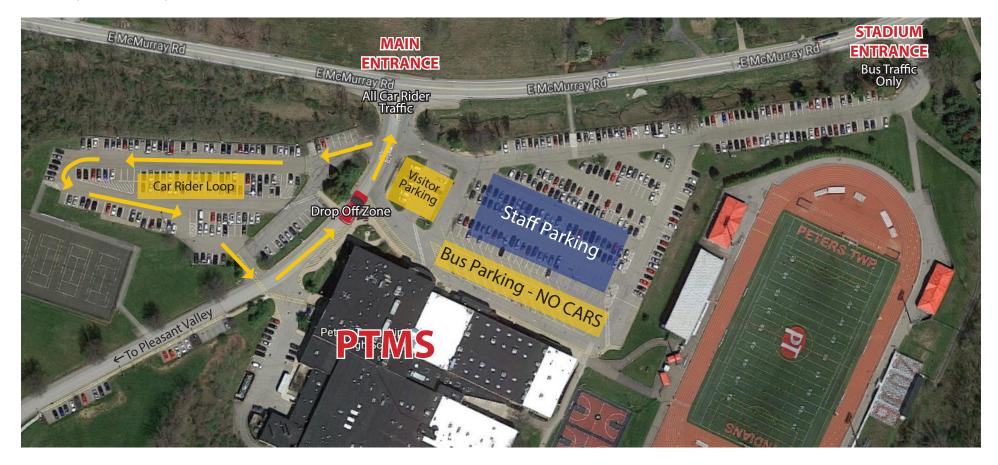

## **Arrival:**

- Busses will enter the school via the Main or Stadium entrance and students will be dropped off near the front of the school. No cars are permitted at the Stadium Entrance.
- Car riders will enter via the Main Entrance and circle through the Car Rider Loop on the far side of the driveway to Pleasant Valley. Students may be dropped off near the flag pole at the corner of the school starting at 7:45 a.m.

## **Dismissal:**

- At dismissal, busses will be parked in the front of the school and will exit from either the Main or Stadium exit.
- Car riders will line up following the same procedures as the AM and must use the Main Entrance only. Students will be dismissed starting at 2:55 p.m. and will proceed to the Car Rider Area.